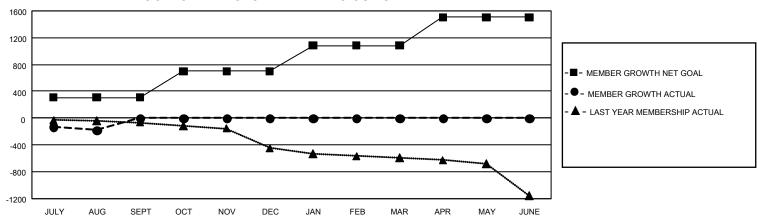

## GMT Constitutional Area 1, Group D

REPORT DOES NOT INCLUDE CLUBS IN UNDISTRICTED AREAS.

| Clubs                 |               |           |               | Members               |                          |                         |                                                    |
|-----------------------|---------------|-----------|---------------|-----------------------|--------------------------|-------------------------|----------------------------------------------------|
| RESULTS FOR 2022-2023 |               |           |               | RESULTS FOR 2022-2023 |                          |                         |                                                    |
| QUARTER               | NEW CLUB GOAL | NEW CLUBS | DROPPED CLUBS | QUARTER ME            | EMBER GROWTH NET<br>GOAL | MEMBER GROWTH<br>ACTUAL | DROPPED MEMBERS<br>ACTUAL (including<br>transfers) |
| JULY/AUG/SEPT         | 18            | 1         | 8             | JULY/AUG/SEPT         | 309                      | 335                     | 460                                                |
| OCT/NOV/DEC           | 18            | 0         | 0             | OCT/NOV/DEC           | 389                      | 0                       | 0                                                  |
| JAN/FEB/MAR           | 30            | 0         | 0             | JAN/FEB/MAR           | 384                      | 0                       | 0                                                  |
| APR/MAY/JUNE          | 48            | 0         | 0             | APR/MAY/JUNE          | 424                      | 0                       | 0                                                  |

## GOALS AND ACTUAL MEMBERS CUMULATIVE

| DROPPED CLUBS: 8 |     | 146 CLUBS OF 1,029 ADDED 1<br>OR MORE NEW MEMBERS | GENDER DISTRIBUTION                  |                 |  |
|------------------|-----|---------------------------------------------------|--------------------------------------|-----------------|--|
|                  |     |                                                   | MALE                                 | 17,070 (67.20%) |  |
|                  |     |                                                   | FEMALE                               | 8,327 (32.78%)  |  |
| DROPPED MEMBERS  |     |                                                   | NON BINARY                           | 0 (0.00%)       |  |
| DECEASED         | 97  |                                                   | PREFER NOT TO ANSWER                 | 4 (0.02%)       |  |
| CLUB CANCELLED   | 9   |                                                   | TOTAL FAMILY UNIT MEMBERS 5,1        |                 |  |
| OTHER            | 354 | CLICK HERE FOR                                    | ,                                    |                 |  |
| TOTAL            | 460 | CUMULATIVE MEMBERSHIP DATA                        | FAMILY MEMBERS PAYING HALF DUES 2,63 |                 |  |