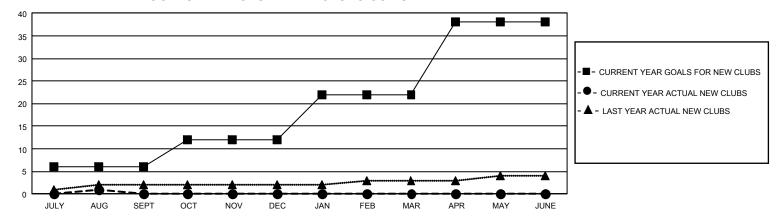

## GMT Constitutional Area 1, Group D

REPORT DOES NOT INCLUDE CLUBS IN UNDISTRICTED AREAS.

| Clubs                 |               |           |               | Members               |                          |                         |                                                    |
|-----------------------|---------------|-----------|---------------|-----------------------|--------------------------|-------------------------|----------------------------------------------------|
| RESULTS FOR 2022-2023 |               |           |               | RESULTS FOR 2022-2023 |                          |                         |                                                    |
| QUARTER               | NEW CLUB GOAL | NEW CLUBS | DROPPED CLUBS | QUARTER ME            | EMBER GROWTH NET<br>GOAL | MEMBER GROWTH<br>ACTUAL | DROPPED MEMBERS<br>ACTUAL (including<br>transfers) |
| JULY/AUG/SEPT         | 18            | 1         | 8             | JULY/AUG/SEPT         | 309                      | 335                     | 460                                                |
| OCT/NOV/DEC           | 18            | 0         | 0             | OCT/NOV/DEC           | 389                      | 0                       | 0                                                  |
| JAN/FEB/MAR           | 30            | 0         | 0             | JAN/FEB/MAR           | 384                      | 0                       | 0                                                  |
| APR/MAY/JUNE          | 48            | 0         | 0             | APR/MAY/JUNE          | 424                      | 0                       | 0                                                  |

## GOALS AND ACTUAL NEW CLUBS CUMULATIVE